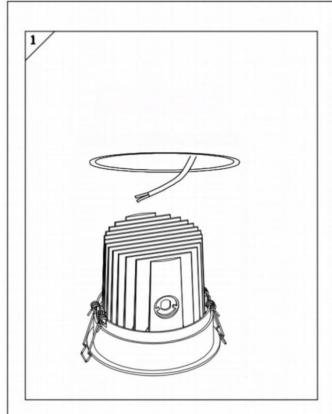

## Item code 86.D058.4333.03

- Installation and wiring of luminaire must be in accordance with all applicable local codes.
- Installation, inspection, and maintenance of luminaires should be performed by a qualified electrician.
- $\bullet$  DO NOT make or alter any open holes in the luminaire. Do not modify the luminaire.
- DO NOT install damaged product.
- Make sure electrical power is OFF before and during installation and maintenance.
- Make sure the equipment is properly grounded.
- Make sure the supply voltage is same as the rated fixture voltage.