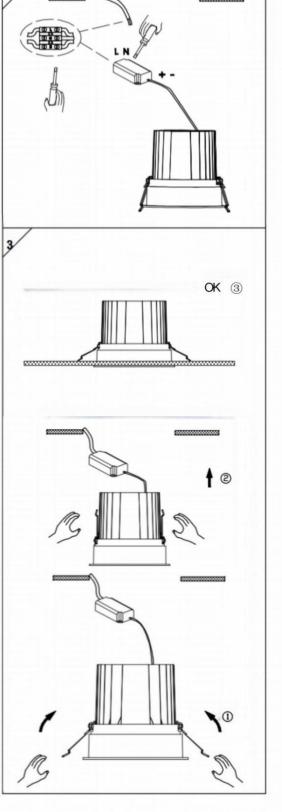

## Item code 86.D058.4333.03

- Installation and wiring of luminaire must be in accordance with all applicable local codes.
- Installation, inspection, and maintenance of luminaires should be performed by a qualified electrician.
- $\bullet$  DO NOT make or alter any open holes in the luminaire. Do not modify the luminaire.
- DO NOT install damaged product.
- Make sure electrical power is OFF before and during installation and maintenance.
- Make sure the equipment is properly grounded.
- Make sure the supply voltage is same as the rated fixture voltage.