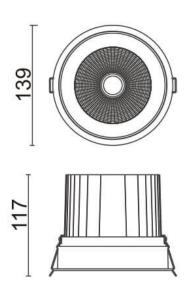

## **Scheme**

| Product                     |                |
|-----------------------------|----------------|
| Real power (W)              | 40             |
| Real luminous flux (Lm)     | 3200           |
| Luminous efficiency (Lm/W)  | 80             |
| Beam angle (º)              | 12             |
| Life time (h)               | 50000 h L80B10 |
| IP                          | 20             |
| Electrical class insulation | Clas II        |
| Colour                      | White          |
| Control gear included       | Yes            |
| Control gear                | ON/OFF         |
| Flicker Free                | Yes            |
| Light source                | LED            |
| Type of LED                 | СОВ            |
| Colour temperature (K)      | 4000           |
| Colour consistency (SDCM)   | SDCM<3         |
| CRI                         | 80             |