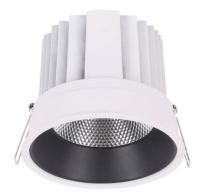

## **COMFORT**

Lavov downlight from the family COMFORT with a power of 40W, CRI 80 and CCT 4000K, 12 degrees beam angle. With a total lumen output of 3200lm, and a luminous efficacy of 80lm/W. Made in Die Cast Aluminum and finished in White color. ON/OFF driver.