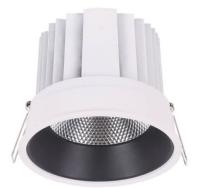

## COMFORT

Lavov downlight from the family COMFORT with a power of 40W, CRI 80 and CCT 4000K, 12 degrees beam angle. With a total lumen output of 3200lm, and a luminous efficacy of 80lm/W. Made in Die Cast Aluminum and finished in Black color. ON/OFF driver.

| Product                     |                |
|-----------------------------|----------------|
| Real power (W)              | 40             |
| Real luminous flux (Lm)     | 3200           |
| Luminous efficiency (Lm/W)  | 80             |
| Beam angle (º)              | 12             |
| Life time (h)               | 50000 h L80B10 |
| IP                          | 20             |
| Electrical class insulation | Clas II        |
| Colour                      | Black          |
| Control gear included       | Yes            |
| Control gear                | ON/OFF         |
| Flicker Free                | Yes            |
| Light source                | LED            |
| Type of LED                 | СОВ            |
| Colour temperature (K)      | 4000           |
| Colour consistency (SDCM)   | SDCM<3         |
| CRI                         | 80             |