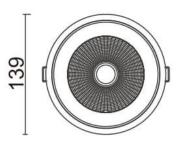

-----|
| Real power (W)              | 40             |
| Real luminous flux (Lm)     | 3200           |
| Luminous efficiency (Lm/W)  | 80             |
| Beam angle (º)              | 12             |
| Life time (h)               | 50000 h L80B10 |
| IP                          | 20             |
| Electrical class insulation | Clas II        |
| Colour                      | Black          |
| Control gear included       | Yes            |
| Control gear                | ON/OFF         |
| Flicker Free                | Yes            |
| Light source                | LED            |
| Type of LED                 | СОВ            |
| Colour temperature (K)      | 4000           |
| Colour consistency (SDCM)   | SDCM<3         |
| CRI                         | 80             |

Scheme