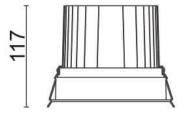

---|
| Real power (W)              | 40             |
| Real luminous flux (Lm)     | 3200           |
| Luminous efficiency (Lm/W)  | 80             |
| Beam angle (º)              | 12             |
| Life time (h)               | 50000 h L80B10 |
| IP                          | 20             |
| Electrical class insulation | Clas II        |
| Colour                      | Black          |
| Control gear included       | Yes            |
| Control gear                | ON/OFF         |
| Flicker Free                | Yes            |
| Light source                | LED            |
| Type of LED                 | СОВ            |
| Colour temperature (K)      | 4000           |
| Colour consistency (SDCM)   | SDCM<3         |
| CRI                         | 80             |

Scheme