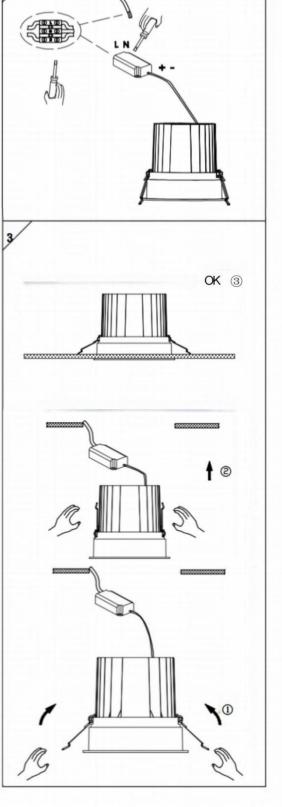

## Item code 86.D058.4411.03

- Installation and wiring of luminaire must be in accordance with all applicable local codes.
- Installation, inspection, and maintenance of luminaires should be performed by a qualified electrician.
- $\bullet$  DO NOT make or alter any open holes in the luminaire. Do not modify the luminaire.
- DO NOT install damaged product.
- Make sure electrical power is OFF before and during installation and maintenance.
- Make sure the equipment is properly grounded.
- Make sure the supply voltage is same as the rated fixture voltage.