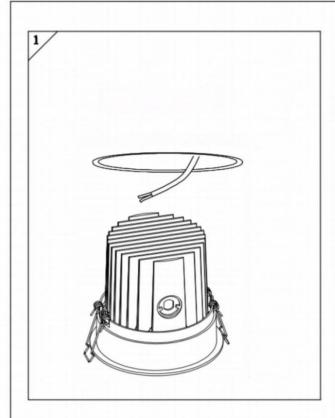

## Item code 86.D058.4411.03

- Installation and wiring of luminaire must be in accordance with all applicable local codes.
- Installation, inspection, and maintenance of luminaires should be performed by a qualified electrician.
- $\bullet$  DO NOT make or alter any open holes in the luminaire. Do not modify the luminaire.
- DO NOT install damaged product.
- Make sure electrical power is OFF before and during installation and maintenance.
- Make sure the equipment is properly grounded.
- Make sure the supply voltage is same as the rated fixture voltage.