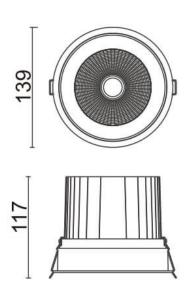

## **Scheme**

| Product                     |                |
|-----------------------------|----------------|
| Real power (W)              | 40             |
| Real luminous flux (Lm)     | 3200           |
| Luminous efficiency (Lm/W)  | 80             |
| Beam angle (º)              | 12             |
| Life time (h)               | 50000 h L80B10 |
| IP                          | 20             |
| Electrical class insulation | Clas II        |
| Colour                      | White          |
| Control gear included       | Yes            |
| Control gear                | DALI           |
| Flicker Free                | Yes            |
| Light source                | LED            |
| Type of LED                 | СОВ            |
| Colour temperature (K)      | 4000           |
| Colour consistency (SDCM)   | SDCM<3         |
| CRI                         | 80             |