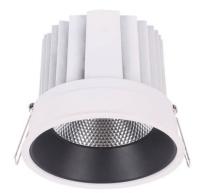

## **COMFORT**

Lavov downlight from the family COMFORT with a power of 40W, CRI 80 and CCT 4000K, 12 degrees beam angle. With a total lumen output of 3200lm, and a luminous efficacy of 80lm/W. Made in Die Cast Aluminum and finished in White color. DALI driver.

| Item code    | 86.D058.4413.01<br>Indoor |  |
|--------------|---------------------------|--|
| Product type |                           |  |
| Category     | Downlights                |  |
| Family       | COMFORT                   |  |
| Pictograms   | □ 220 V → CRI 80 C€       |  |
|              | Driver                    |  |