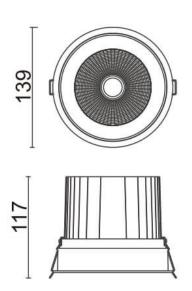

## **Scheme**

| Product                     |                |
|-----------------------------|----------------|
| Real power (W)              | 40             |
| Real luminous flux (Lm)     | 3200           |
| Luminous efficiency (Lm/W)  | 80             |
| Beam angle (º)              | 12             |
| Life time (h)               | 50000 h L80B10 |
| IP                          | 20             |
| Electrical class insulation | Clas II        |
| Colour                      | Black          |
| Control gear included       | Yes            |
| Control gear                | DALI           |
| Flicker Free                | Yes            |
| Light source                | LED            |
| Type of LED                 | СОВ            |
| Colour temperature (K)      | 4000           |
| Colour consistency (SDCM)   | SDCM<3         |
| CRI                         | 80             |