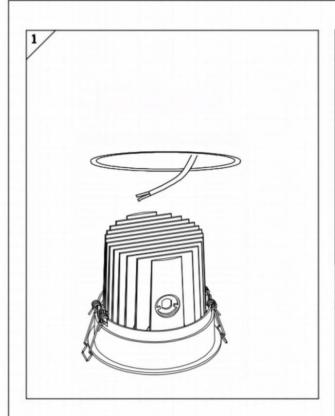

## Item code 86.D058.4413.02

- Installation and wiring of luminaire must be in accordance with all applicable local codes.
- Installation, inspection, and maintenance of luminaires should be performed by a qualified electrician.
- $\bullet$  DO NOT make or alter any open holes in the luminaire. Do not modify the luminaire.
- DO NOT install damaged product.
- Make sure electrical power is OFF before and during installation and maintenance.
- Make sure the equipment is properly grounded.
- Make sure the supply voltage is same as the rated fixture voltage.