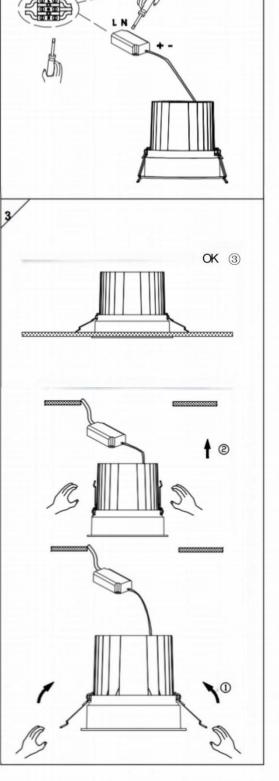

## Item code 86.D058.4413.02

- Installation and wiring of luminaire must be in accordance with all applicable local codes.
- Installation, inspection, and maintenance of luminaires should be performed by a qualified electrician.
- $\bullet$  DO NOT make or alter any open holes in the luminaire. Do not modify the luminaire.
- DO NOT install damaged product.
- Make sure electrical power is OFF before and during installation and maintenance.
- Make sure the equipment is properly grounded.
- Make sure the supply voltage is same as the rated fixture voltage.

## Cut out in the right size:

86.D058.1\*\*\*.\*\* 75mm

86.D058.2\*\*\*.\*\* 98mm 86.D058.3\*\*\*.\*\* 105mm

86.D058.4\*\*\*.\*\* 130mm