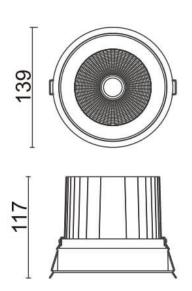

## **Scheme**

| 40             |
|----------------|
| 3200           |
| 80             |
| 12             |
| 50000 h L80B10 |
| 20             |
| Clas II        |
| Grey           |
| Yes            |
| DALI           |
| Yes            |
| LED            |
| СОВ            |
| 4000           |
| SDCM<3         |
| 80             |
|                |