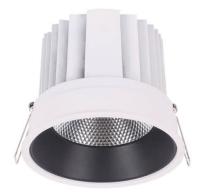

## **COMFORT**

Lavov downlight from the family COMFORT with a power of 40W, CRI 80 and CCT 4000K, 12 degrees beam angle. With a total lumen output of 3200lm, and a luminous efficacy of 80lm/W. Made in Die Cast Aluminum and finished in Grey color. DALI driver.

| Item code    | 86.D058.4413.03                                       |
|--------------|-------------------------------------------------------|
| Product type | Indoor                                                |
| Category     | Downlights                                            |
| Family       | COMFORT                                               |
| Pictograms   | 220 v CRI CE                                          |
|              | Driver   On   IP   50000h   INCL.   Off   20   L80B10 |