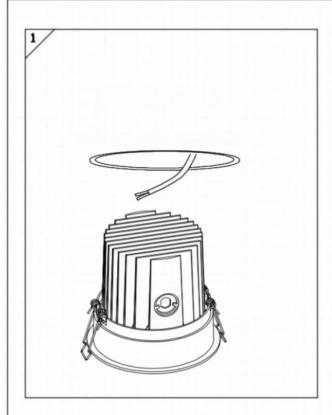

## Item code 86.D058.4413.03

- Installation and wiring of luminaire must be in accordance with all applicable local codes.
- Installation, inspection, and maintenance of luminaires should be performed by a qualified electrician.
- $\bullet$  DO NOT make or alter any open holes in the luminaire. Do not modify the luminaire.
- DO NOT install damaged product.
- Make sure electrical power is OFF before and during installation and maintenance.
- Make sure the equipment is properly grounded.
- Make sure the supply voltage is same as the rated fixture voltage.