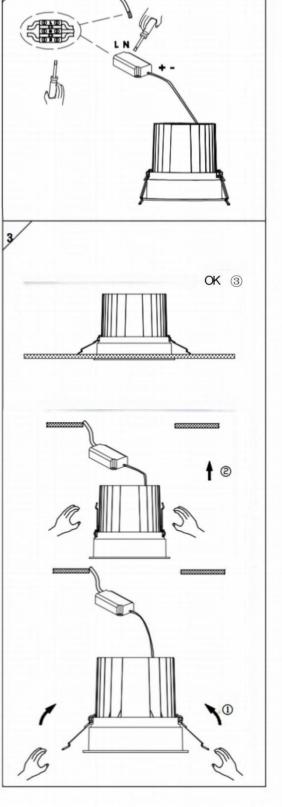

## Item code 86.D058.4413.03

- Installation and wiring of luminaire must be in accordance with all applicable local codes.
- Installation, inspection, and maintenance of luminaires should be performed by a qualified electrician.
- $\bullet$  DO NOT make or alter any open holes in the luminaire. Do not modify the luminaire.
- DO NOT install damaged product.
- Make sure electrical power is OFF before and during installation and maintenance.
- Make sure the equipment is properly grounded.
- Make sure the supply voltage is same as the rated fixture voltage.