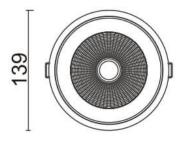

--|
| Real power (W)              | 40             |
| Real luminous flux (Lm)     | 3200           |
| Luminous efficiency (Lm/W)  | 80             |
| Beam angle (º)              | 24             |
| Life time (h)               | 50000 h L80B10 |
| IP                          | 20             |
| Electrical class insulation | Clas II        |
| Colour                      | White          |
| Control gear included       | Yes            |
| Control gear                | ON/OFF         |
| Flicker Free                | Yes            |
| Light source                | LED            |
| Type of LED                 | СОВ            |
| Colour temperature (K)      | 4000           |
| Colour consistency (SDCM)   | SDCM<3         |
| CRI                         | 80             |

## Scheme