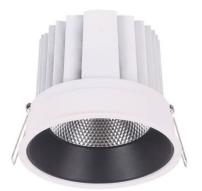

## COMFORT

Lavov downlight from the family COMFORT with a power of 40W, CRI 80 and CCT 4000K, 24 degrees beam angle. With a total lumen output of 3200lm, and a luminous efficacy of 80lm/W. Made in Die Cast Aluminum and finished in White color. ON/OFF driver.