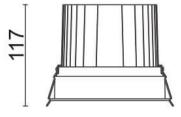

|
| Real power (W)              | 40             |
| Real luminous flux (Lm)     | 3200           |
| Luminous efficiency (Lm/W)  | 80             |
| Beam angle (º)              | 24             |
| Life time (h)               | 50000 h L80B10 |
| IP                          | 20             |
| Electrical class insulation | Clas II        |
| Colour                      | White          |
| Control gear included       | Yes            |
| Control gear                | ON/OFF         |
| Flicker Free                | Yes            |
| Light source                | LED            |
| Type of LED                 | СОВ            |
| Colour temperature (K)      | 4000           |
| Colour consistency (SDCM)   | SDCM<3         |
| CRI                         | 80             |

## Scheme