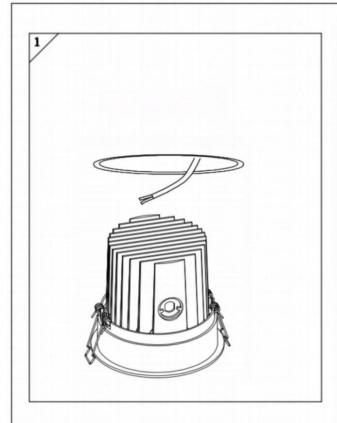

## Item code 86.D058.4421.01

- Installation and wiring of luminaire must be in accordance with all applicable local codes.
- Installation, inspection, and maintenance of luminaires should be performed by a qualified electrician.
- $\bullet$  DO NOT make or alter any open holes in the luminaire. Do not modify the luminaire.
- DO NOT install damaged product.
- Make sure electrical power is OFF before and during installation and maintenance.
- Make sure the equipment is properly grounded.
- Make sure the supply voltage is same as the rated fixture voltage.