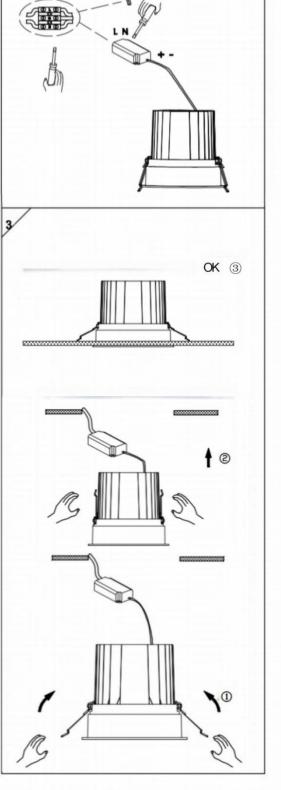

## Item code 86.D058.4421.01

- Installation and wiring of luminaire must be in accordance with all applicable local codes.
- Installation, inspection, and maintenance of luminaires should be performed by a qualified electrician.
- $\bullet$  DO NOT make or alter any open holes in the luminaire. Do not modify the luminaire.
- DO NOT install damaged product.
- Make sure electrical power is OFF before and during installation and maintenance.
- Make sure the equipment is properly grounded.
- Make sure the supply voltage is same as the rated fixture voltage.