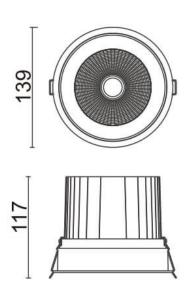

## **Scheme**

| Product                     |                |
|-----------------------------|----------------|
| Real power (W)              | 40             |
| Real luminous flux (Lm)     | 3200           |
| Luminous efficiency (Lm/W)  | 80             |
| Beam angle (º)              | 24             |
| Life time (h)               | 50000 h L80B10 |
| IP                          | 20             |
| Electrical class insulation | Clas II        |
| Colour                      | Black          |
| Control gear included       | Yes            |
| Control gear                | ON/OFF         |
| Flicker Free                | Yes            |
| Light source                | LED            |
| Type of LED                 | СОВ            |
| Colour temperature (K)      | 4000           |
| Colour consistency (SDCM)   | SDCM<3         |
| CRI                         | 80             |