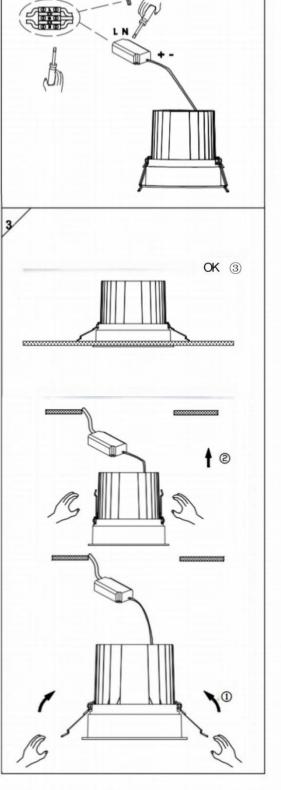

## Item code 86.D058.4421.02

- Installation and wiring of luminaire must be in accordance with all applicable local codes.
- Installation, inspection, and maintenance of luminaires should be performed by a qualified electrician.
- $\bullet$  DO NOT make or alter any open holes in the luminaire. Do not modify the luminaire.
- DO NOT install damaged product.
- Make sure electrical power is OFF before and during installation and maintenance.
- Make sure the equipment is properly grounded.
- Make sure the supply voltage is same as the rated fixture voltage.