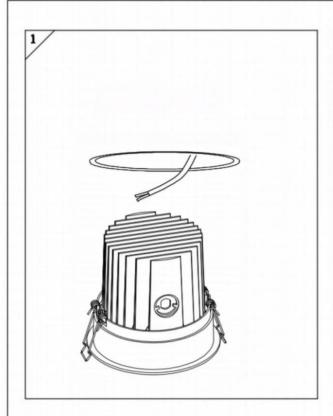

## Item code 86.D058.4421.02

- Installation and wiring of luminaire must be in accordance with all applicable local codes.
- Installation, inspection, and maintenance of luminaires should be performed by a qualified electrician.
- $\bullet$  DO NOT make or alter any open holes in the luminaire. Do not modify the luminaire.
- DO NOT install damaged product.
- Make sure electrical power is OFF before and during installation and maintenance.
- Make sure the equipment is properly grounded.
- Make sure the supply voltage is same as the rated fixture voltage.