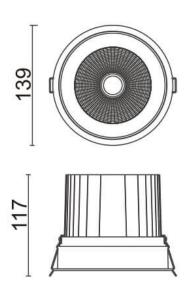

## **Scheme**

| Product                     |                |
|-----------------------------|----------------|
| Real power (W)              | 40             |
| Real luminous flux (Lm)     | 3200           |
| Luminous efficiency (Lm/W)  | 80             |
| Beam angle (º)              | 24             |
| Life time (h)               | 50000 h L80B10 |
| IP                          | 20             |
| Electrical class insulation | Clas II        |
| Colour                      | Grey           |
| Control gear included       | Yes            |
| Control gear                | ON/OFF         |
| Flicker Free                | Yes            |
| Light source                | LED            |
| Type of LED                 | СОВ            |
| Colour temperature (K)      | 4000           |
| Colour consistency (SDCM)   | SDCM<3         |
| CRI                         | 80             |