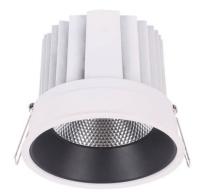

## **COMFORT**

Lavov downlight from the family COMFORT with a power of 40W, CRI 80 and CCT 4000K, 24 degrees beam angle. With a total lumen output of 3200lm, and a luminous efficacy of 80lm/W. Made in Die Cast Aluminum and finished in Grey color. ON/OFF driver.