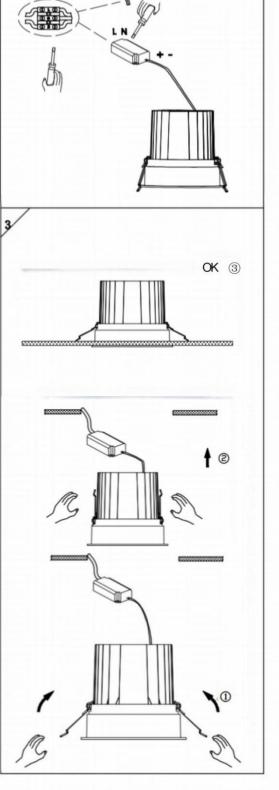

## Item code 86.D058.4421.03

- Installation and wiring of luminaire must be in accordance with all applicable local codes.
- Installation, inspection, and maintenance of luminaires should be performed by a qualified electrician.
- $\bullet$  DO NOT make or alter any open holes in the luminaire. Do not modify the luminaire.
- DO NOT install damaged product.
- Make sure electrical power is OFF before and during installation and maintenance.
- Make sure the equipment is properly grounded.
- Make sure the supply voltage is same as the rated fixture voltage.