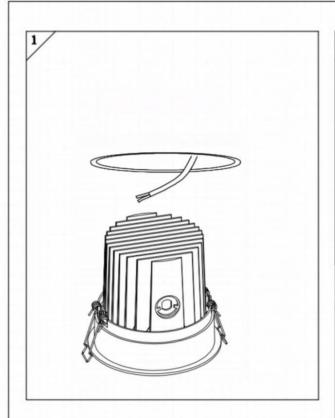

## Item code 86.D058.4421.03

- Installation and wiring of luminaire must be in accordance with all applicable local codes.
- Installation, inspection, and maintenance of luminaires should be performed by a qualified electrician.
- $\bullet$  DO NOT make or alter any open holes in the luminaire. Do not modify the luminaire.
- DO NOT install damaged product.
- Make sure electrical power is OFF before and during installation and maintenance.
- Make sure the equipment is properly grounded.
- Make sure the supply voltage is same as the rated fixture voltage.