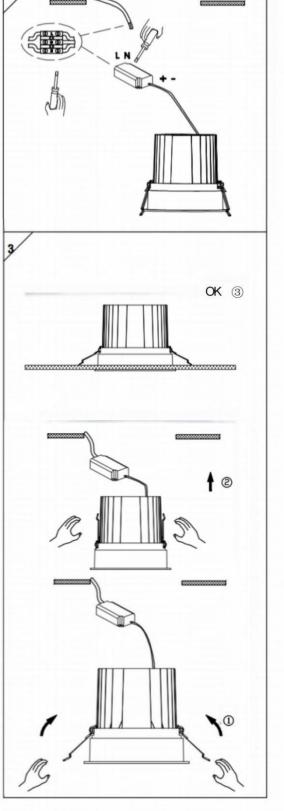

## Item code 86.D058.4423.01

- Installation and wiring of luminaire must be in accordance with all applicable local codes.
- Installation, inspection, and maintenance of luminaires should be performed by a qualified electrician.
- $\bullet$  DO NOT make or alter any open holes in the luminaire. Do not modify the luminaire.
- DO NOT install damaged product.
- Make sure electrical power is OFF before and during installation and maintenance.
- Make sure the equipment is properly grounded.
- Make sure the supply voltage is same as the rated fixture voltage.