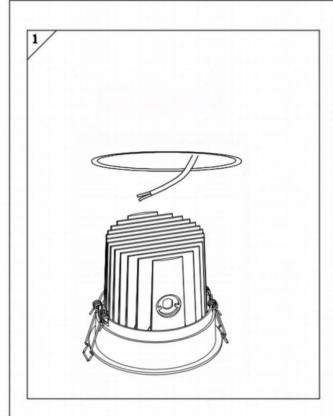

## Item code 86.D058.4423.01

- Installation and wiring of luminaire must be in accordance with all applicable local codes.
- Installation, inspection, and maintenance of luminaires should be performed by a qualified electrician.
- $\bullet$  DO NOT make or alter any open holes in the luminaire. Do not modify the luminaire.
- DO NOT install damaged product.
- Make sure electrical power is OFF before and during installation and maintenance.
- Make sure the equipment is properly grounded.
- Make sure the supply voltage is same as the rated fixture voltage.