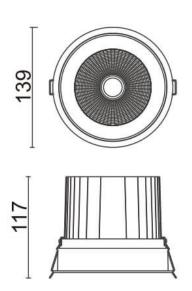

## **Scheme**

| Product                     |                |
|-----------------------------|----------------|
| Real power (W)              | 40             |
| Real luminous flux (Lm)     | 3200           |
| Luminous efficiency (Lm/W)  | 80             |
| Beam angle (º)              | 24             |
| Life time (h)               | 50000 h L80B10 |
| IP                          | 20             |
| Electrical class insulation | Clas II        |
| Colour                      | Black          |
| Control gear included       | Yes            |
| Control gear                | DALI           |
| Flicker Free                | Yes            |
| Light source                | LED            |
| Type of LED                 | СОВ            |
| Colour temperature (K)      | 4000           |
| Colour consistency (SDCM)   | SDCM<3         |
| CRI                         | 80             |