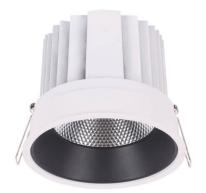

## **COMFORT**

Lavov downlight from the family COMFORT with a power of 40W, CRI 80 and CCT 4000K, 24 degrees beam angle. With a total lumen output of 3200lm, and a luminous efficacy of 80lm/W. Made in Die Cast Aluminum and finished in Black color. DALI driver.