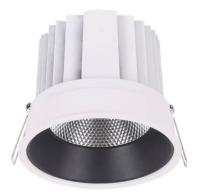

## **COMFORT**

Lavov downlight from the family COMFORT with a power of 40W, CRI 80 and CCT 4000K, 24 degrees beam angle. With a total lumen output of 3200lm, and a luminous efficacy of 80lm/W. Made in Die Cast Aluminum and finished in Grey color. DALI driver.

| Item code    | 86.D058.4423.03<br>Indoor |  |
|--------------|---------------------------|--|
| Product type |                           |  |
| Category     | Downlights                |  |
| Family       | COMFORT                   |  |
| Pictograms   | □ 220 V → CRI XX° 80 C€   |  |
|              | Driver                    |  |