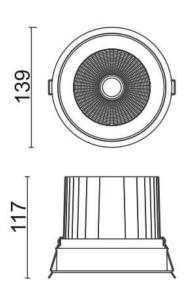

## **Scheme**

| Product                     |                |
|-----------------------------|----------------|
| Real power (W)              | 40             |
| Real luminous flux (Lm)     | 3200           |
| Luminous efficiency (Lm/W)  | 80             |
| Beam angle (º)              | 24             |
| Life time (h)               | 50000 h L80B10 |
| IP                          | 20             |
| Electrical class insulation | Clas II        |
| Colour                      | Grey           |
| Control gear included       | Yes            |
| Control gear                | DALI           |
| Flicker Free                | Yes            |
| Light source                | LED            |
| Type of LED                 | СОВ            |
| Colour temperature (K)      | 4000           |
| Colour consistency (SDCM)   | SDCM<3         |
| CRI                         | 80             |