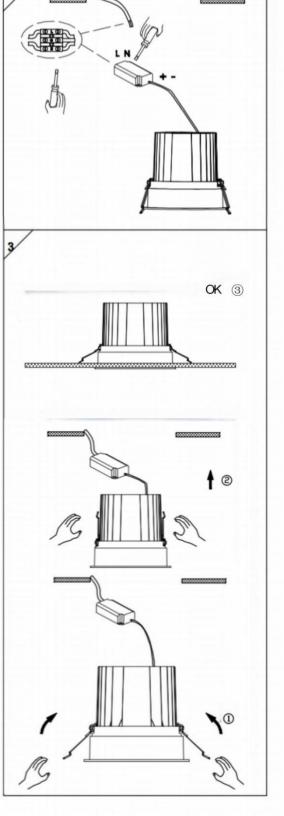

## Item code 86.D058.4423.03

- Installation and wiring of luminaire must be in accordance with all applicable local codes.
- Installation, inspection, and maintenance of luminaires should be performed by a qualified electrician.
- $\bullet$  DO NOT make or alter any open holes in the luminaire. Do not modify the luminaire.
- DO NOT install damaged product.
- Make sure electrical power is OFF before and during installation and maintenance.
- Make sure the equipment is properly grounded.
- Make sure the supply voltage is same as the rated fixture voltage.