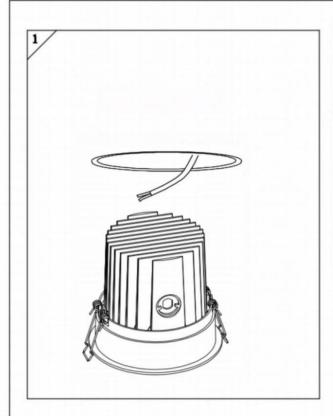

## Item code 86.D058.4423.03

- Installation and wiring of luminaire must be in accordance with all applicable local codes.
- Installation, inspection, and maintenance of luminaires should be performed by a qualified electrician.
- $\bullet$  DO NOT make or alter any open holes in the luminaire. Do not modify the luminaire.
- DO NOT install damaged product.
- Make sure electrical power is OFF before and during installation and maintenance.
- Make sure the equipment is properly grounded.
- Make sure the supply voltage is same as the rated fixture voltage.