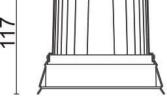

Scheme

| Product                     |                |  |
|-----------------------------|----------------|--|
| Real power (W)              | 40             |  |
| Real luminous flux (Lm)     | 3200           |  |
| Luminous efficiency (Lm/W)  | 80             |  |
| Beam angle (º)              | 40             |  |
| Life time (h)               | 50000 h L80B10 |  |
| IP                          | 20             |  |
| Electrical class insulation | Clas II        |  |
| Colour                      | White          |  |
| Control gear included       | Yes            |  |
| Control gear                | ON/OFF         |  |
| Flicker Free                | Yes            |  |
| Light source                | LED            |  |
| Type of LED                 | СОВ            |  |
| Colour temperature (K)      | 4000           |  |
| Colour consistency (SDCM)   | SDCM<3         |  |
| CRI                         | 80             |  |