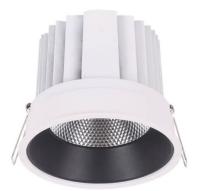

## COMFORT

Lavov downlight from the family COMFORT with a power of 40W, CRI 80 and CCT 4000K, 40 degrees beam angle. With a total lumen output of 3200lm, and a luminous efficacy of 80lm/W. Made in Die Cast Aluminum and finished in White color. ON/OFF driver.