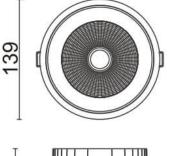

Scheme

| Product                     |                |  |
|-----------------------------|----------------|--|
| Real power (W)              | 40             |  |
| Real luminous flux (Lm)     | 3200           |  |
| Luminous efficiency (Lm/W)  | 80             |  |
| Beam angle (º)              | 40             |  |
| Life time (h)               | 50000 h L80B10 |  |
| IP                          | 20             |  |
| Electrical class insulation | Clas II        |  |
| Colour                      | White          |  |
| Control gear included       | Yes            |  |
| Control gear                | ON/OFF         |  |
| Flicker Free                | Yes            |  |
| Light source                | LED            |  |
| Type of LED                 | СОВ            |  |
| Colour temperature (K)      | 4000           |  |
| Colour consistency (SDCM)   | SDCM<3         |  |
| CRI                         | 80             |  |