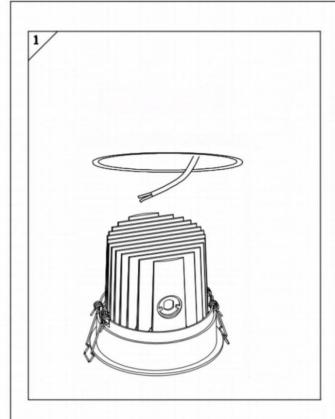

## Item code 86.D058.4431.01

- Installation and wiring of luminaire must be in accordance with all applicable local codes.
- Installation, inspection, and maintenance of luminaires should be performed by a qualified electrician.
- $\bullet$  DO NOT make or alter any open holes in the luminaire. Do not modify the luminaire.
- DO NOT install damaged product.
- Make sure electrical power is OFF before and during installation and maintenance.
- Make sure the equipment is properly grounded.
- Make sure the supply voltage is same as the rated fixture voltage.