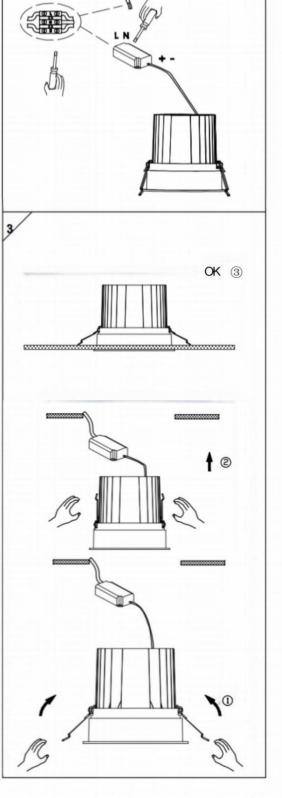

## Item code 86.D058.4431.01

- Installation and wiring of luminaire must be in accordance with all applicable local codes.
- Installation, inspection, and maintenance of luminaires should be performed by a qualified electrician.
- $\bullet$  DO NOT make or alter any open holes in the luminaire. Do not modify the luminaire.
- DO NOT install damaged product.
- Make sure electrical power is OFF before and during installation and maintenance.
- Make sure the equipment is properly grounded.
- Make sure the supply voltage is same as the rated fixture voltage.