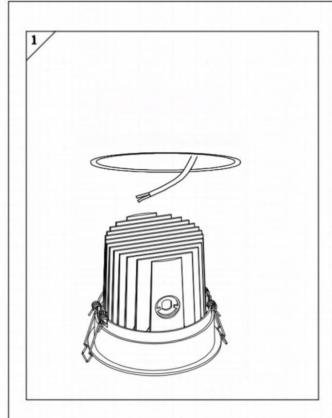

## Item code 86.D058.4431.02

- Installation and wiring of luminaire must be in accordance with all applicable local codes.
- Installation, inspection, and maintenance of luminaires should be performed by a qualified electrician.
- $\bullet$  DO NOT make or alter any open holes in the luminaire. Do not modify the luminaire.
- DO NOT install damaged product.
- Make sure electrical power is OFF before and during installation and maintenance.
- Make sure the equipment is properly grounded.
- Make sure the supply voltage is same as the rated fixture voltage.