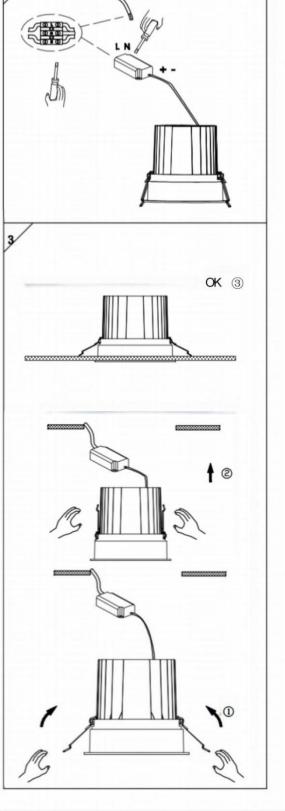

## Item code 86.D058.4431.02

- Installation and wiring of luminaire must be in accordance with all applicable local codes.
- Installation, inspection, and maintenance of luminaires should be performed by a qualified electrician.
- $\bullet$  DO NOT make or alter any open holes in the luminaire. Do not modify the luminaire.
- DO NOT install damaged product.
- Make sure electrical power is OFF before and during installation and maintenance.
- Make sure the equipment is properly grounded.
- Make sure the supply voltage is same as the rated fixture voltage.