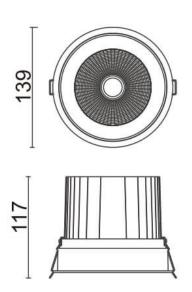

## **Scheme**

| Product                     |                |
|-----------------------------|----------------|
| Real power (W)              | 40             |
| Real luminous flux (Lm)     | 3200           |
| Luminous efficiency (Lm/W)  | 80             |
| Beam angle (º)              | 40             |
| Life time (h)               | 50000 h L80B10 |
| IP                          | 20             |
| Electrical class insulation | Clas II        |
| Colour                      | Grey           |
| Control gear included       | Yes            |
| Control gear                | ON/OFF         |
| Flicker Free                | Yes            |
| Light source                | LED            |
| Type of LED                 | СОВ            |
| Colour temperature (K)      | 4000           |
| Colour consistency (SDCM)   | SDCM<3         |
| CRI                         | 80             |