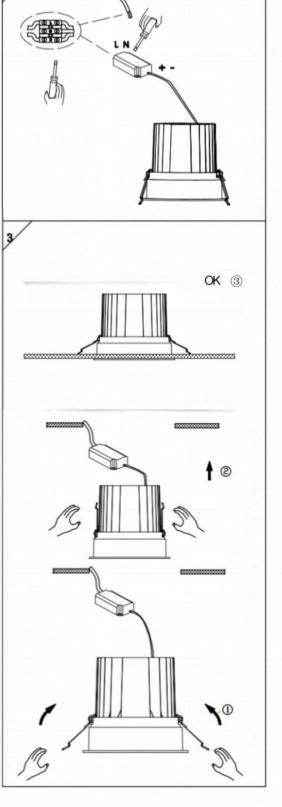

## Item code 86.D058.4431.03

- Installation and wiring of luminaire must be in accordance with all applicable local codes.
- Installation, inspection, and maintenance of luminaires should be performed by a qualified electrician.
- $\bullet$  DO NOT make or alter any open holes in the luminaire. Do not modify the luminaire.
- DO NOT install damaged product.
- Make sure electrical power is OFF before and during installation and maintenance.
- Make sure the equipment is properly grounded.
- Make sure the supply voltage is same as the rated fixture voltage.