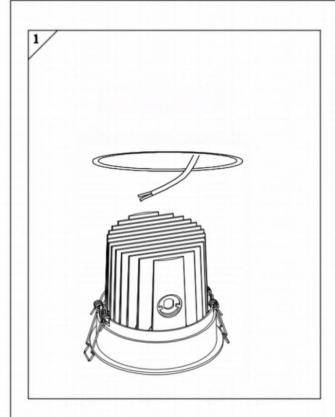

## Item code 86.D058.4431.03

- Installation and wiring of luminaire must be in accordance with all applicable local codes.
- Installation, inspection, and maintenance of luminaires should be performed by a qualified electrician.
- $\bullet$  DO NOT make or alter any open holes in the luminaire. Do not modify the luminaire.
- DO NOT install damaged product.
- Make sure electrical power is OFF before and during installation and maintenance.
- Make sure the equipment is properly grounded.
- Make sure the supply voltage is same as the rated fixture voltage.