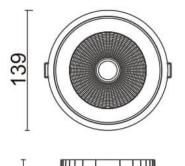

## COMFORT

Lavov downlight from the family COMFORT with a power of 40W, CRI 80 and CCT 4000K, 40 degrees beam angle. With a total lumen output of 3200lm, and a luminous efficacy of 80lm/W. Made in Die Cast Aluminum and finished in White color. DALI driver.

| Product                     |                |
|-----------------------------|----------------|
| Real power (W)              | 40             |
| Real luminous flux (Lm)     | 3200           |
| Luminous efficiency (Lm/W)  | 80             |
| Beam angle (º)              | 40             |
| Life time (h)               | 50000 h L80B10 |
| IP                          | 20             |
| Electrical class insulation | Clas II        |
| Colour                      | White          |
| Control gear included       | Yes            |
| Control gear                | DALI           |
| Flicker Free                | Yes            |
| Light source                | LED            |
| Type of LED                 | СОВ            |
| Colour temperature (K)      | 4000           |
| Colour consistency (SDCM)   | SDCM<3         |
| CRI                         | 80             |