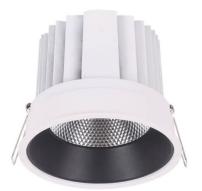

## COMFORT

Lavov downlight from the family COMFORT with a power of 40W, CRI 80 and CCT 4000K, 40 degrees beam angle. With a total lumen output of 3200lm, and a luminous efficacy of 80lm/W. Made in Die Cast Aluminum and finished in White color. DALI driver.