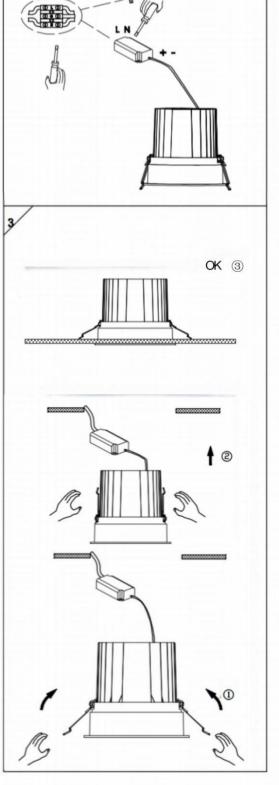

## Item code 86.D058.4433.01

- Installation and wiring of luminaire must be in accordance with all applicable local codes.
- Installation, inspection, and maintenance of luminaires should be performed by a qualified electrician.
- $\bullet$  DO NOT make or alter any open holes in the luminaire. Do not modify the luminaire.
- DO NOT install damaged product.
- Make sure electrical power is OFF before and during installation and maintenance.
- Make sure the equipment is properly grounded.
- Make sure the supply voltage is same as the rated fixture voltage.