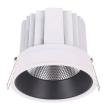

## Item code 86.D058.4433.01

- Installation and wiring of luminaire must be in accordance with all applicable local codes.
- Installation, inspection, and maintenance of luminaires should be performed by a qualified electrician.
- $\bullet$  DO NOT make or alter any open holes in the luminaire. Do not modify the luminaire.
- DO NOT install damaged product.
- Make sure electrical power is OFF before and during installation and maintenance.
- Make sure the equipment is properly grounded.
- Make sure the supply voltage is same as the rated fixture voltage.

## Cut out in the right size:

86.D058.1\*\*\*.\*\* 75mm

86.D058.2\*\*\*.\*\* 98mm 86.D058.3\*\*\*.\*\* 105mm

86.D058.4\*\*\*.\*\* 130mm