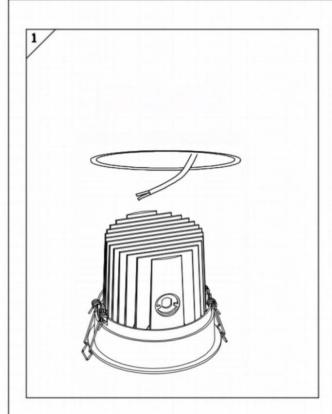

## Item code 86.D058.4433.01

- Installation and wiring of luminaire must be in accordance with all applicable local codes.
- Installation, inspection, and maintenance of luminaires should be performed by a qualified electrician.
- $\bullet$  DO NOT make or alter any open holes in the luminaire. Do not modify the luminaire.
- DO NOT install damaged product.
- Make sure electrical power is OFF before and during installation and maintenance.
- Make sure the equipment is properly grounded.
- Make sure the supply voltage is same as the rated fixture voltage.