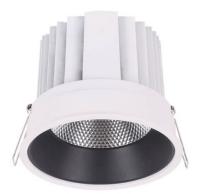

## **COMFORT**

Lavov downlight from the family COMFORT with a power of 40W, CRI 80 and CCT 4000K, 40 degrees beam angle. With a total lumen output of 3200lm, and a luminous efficacy of 80lm/W. Made in Die Cast Aluminum and finished in Grey color. DALI driver.

| Item code    | 86.D058.4433.03<br>Indoor                             |  |
|--------------|-------------------------------------------------------|--|
| Product type |                                                       |  |
| Category     | Downlights                                            |  |
| Family       | COMFORT                                               |  |
| Pictograms   | □ 220 v CRI C€                                        |  |
|              | Driver   On   IP   50000h   INCL.   Off   20   L80B10 |  |

## **Scheme**

| Product                     |                |
|-----------------------------|----------------|
| Real power (W)              | 40             |
| Real luminous flux (Lm)     | 3200           |
| Luminous efficiency (Lm/W)  | 80             |
| Beam angle (º)              | 40             |
| Life time (h)               | 50000 h L80B10 |
| IP                          | 20             |
| Electrical class insulation | Clas II        |
| Colour                      | Grey           |
| Control gear included       | Yes            |
| Control gear                | DALI           |
| Flicker Free                | Yes            |
| Light source                | LED            |
| Type of LED                 | СОВ            |
| Colour temperature (K)      | 4000           |
| Colour consistency (SDCM)   | SDCM<3         |
| CRI                         | 80             |