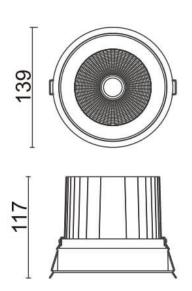

## **Scheme**

| Product                     |                |
|-----------------------------|----------------|
| Real power (W)              | 40             |
| Real luminous flux (Lm)     | 3200           |
| Luminous efficiency (Lm/W)  | 80             |
| Beam angle (º)              | 40             |
| Life time (h)               | 50000 h L80B10 |
| IP                          | 20             |
| Electrical class insulation | Clas II        |
| Colour                      | Grey           |
| Control gear included       | Yes            |
| Control gear                | DALI           |
| Flicker Free                | Yes            |
| Light source                | LED            |
| Type of LED                 | СОВ            |
| Colour temperature (K)      | 4000           |
| Colour consistency (SDCM)   | SDCM<3         |
| CRI                         | 80             |