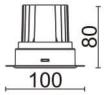

## **Scheme**

| Product                     |                |
|-----------------------------|----------------|
| Real power (W)              | 10             |
| Real luminous flux (Lm)     | 790            |
| Luminous efficiency (Lm/W)  | 79             |
| Beam angle (º)              | 12             |
| Life time (h)               | 50000 h L80B10 |
| IP                          | 20             |
| Electrical class insulation | Clas II        |
| Colour                      | White          |
| Control gear included       | Yes            |
| Control gear                | ON/OFF         |
| Flicker Free                | Yes            |
| Light source                | LED            |
| Type of LED                 | СОВ            |
| Colour temperature (K)      | 3000           |
| Colour consistency (SDCM)   | SDCM<3         |
| CRI                         | 80             |