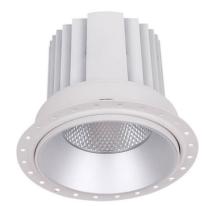

## **COMFORT-T**

Lavov trimless downlight from the family COMFORT-T with a power of 10W, CRI 80 and CCT 3000K, 12 degrees beam angle. With a total lumen output of 790lm, and a luminous efficacy of 79lm/W. Made in Die Cast Aluminum and finished in White color. ON/OFF driver.

| Item code    | 86.D059.1311.01 Indoor Downlights |  |
|--------------|-----------------------------------|--|
| Product type |                                   |  |
| Category     |                                   |  |
| Family       | COMFORT-T                         |  |
| Pictograms   | □ 220 V                           |  |
|              | Driver                            |  |

## **Scheme**

| Product                     |                |
|-----------------------------|----------------|
| Real power (W)              | 10             |
| Real luminous flux (Lm)     | 790            |
| Luminous efficiency (Lm/W)  | 79             |
| Beam angle (º)              | 12             |
| Life time (h)               | 50000 h L80B10 |
| IP                          | 20             |
| Electrical class insulation | Clas II        |
| Colour                      | White          |
| Control gear included       | Yes            |
| Control gear                | ON/OFF         |
| Flicker Free                | Yes            |
| Light source                | LED            |
| Type of LED                 | СОВ            |
| Colour temperature (K)      | 3000           |
| Colour consistency (SDCM)   | SDCM<3         |
| CRI                         | 80             |