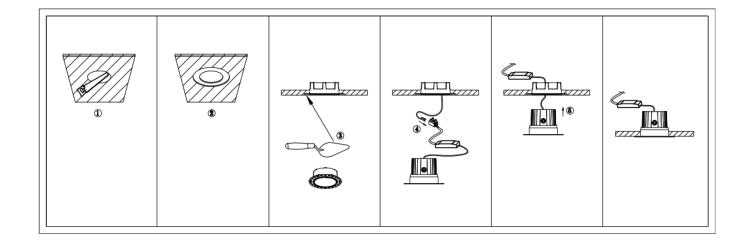

## Item code 86.D059.1311.01

- Installation and wiring of luminaire must be in accordance with all applicable local codes.
- Installation, inspection, and maintenance of luminaires should be performed by a qualified electrician.
- DO NOT make or alter any open holes in the luminaire. Do not modify the luminaire.
- DO NOT install damaged product.
- Make sure electrical power is OFF before and during installation and maintenance.
- Make sure the equipment is properly grounded.
- Make sure the supply voltage is same as the rated fixture voltage.

## Cut out in the right size:

86.D059.1\*\*\*.\*\* 80mm 86.D059.2\*\*\*.\*\* 100mm 86.D059.3\*\*\*.\*\* 110mm 86.D059.4\*\*\*.\*\* 135mm