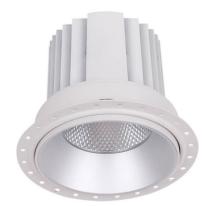

## **COMFORT-T**

Lavov trimless downlight from the family COMFORT-T with a power of 10W, CRI 80 and CCT 3000K, 12 degrees beam angle. With a total lumen output of 790lm, and a luminous efficacy of 79lm/W. Made in Die Cast Aluminum and finished in White color. DALI driver.

## **Scheme**

| Product                     |                |
|-----------------------------|----------------|
| Real power (W)              | 10             |
| Real luminous flux (Lm)     | 790            |
| Luminous efficiency (Lm/W)  | 79             |
| Beam angle (º)              | 12             |
| Life time (h)               | 50000 h L80B10 |
| IP                          | 20             |
| Electrical class insulation | Clas II        |
| Colour                      | White          |
| Control gear included       | Yes            |
| Control gear                | DALI           |
| Flicker Free                | Yes            |
| Light source                | LED            |
| Type of LED                 | СОВ            |
| Colour temperature (K)      | 3000           |
| Colour consistency (SDCM)   | SDCM<3         |
| CRI                         | 80             |