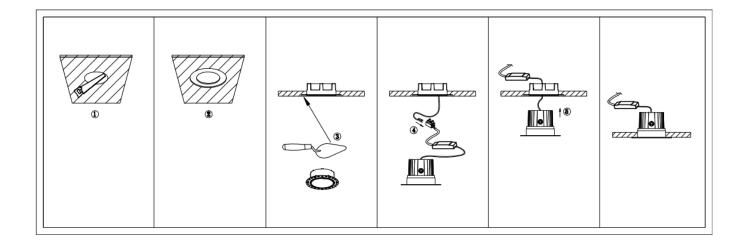

## Item code 86.D059.1313.01

- Installation and wiring of luminaire must be in accordance with all applicable local codes.
- Installation, inspection, and maintenance of luminaires should be performed by a qualified electrician.
- DO NOT make or alter any open holes in the luminaire. Do not modify the luminaire.
- DO NOT install damaged product.
- Make sure electrical power is OFF before and during installation and maintenance.
- Make sure the equipment is properly grounded.
- Make sure the supply voltage is same as the rated fixture voltage.

## Cut out in the right size:

86.D059.1\*\*\*.\*\* 80mm 86.D059.2\*\*\*.\*\* 100mm 86.D059.3\*\*\*.\*\* 110mm 86.D059.4\*\*\*.\*\* 135mm