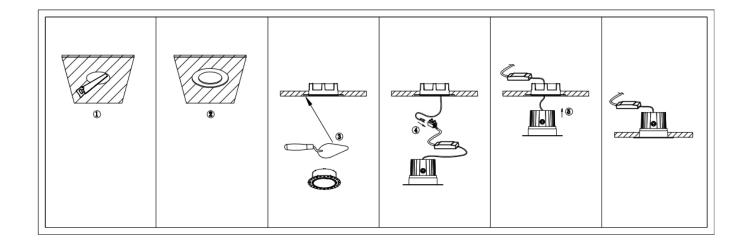

## Cut out in the right size:

86.D059.1\*\*\*.\*\* 80mm 86.D059.2\*\*\*.\*\* 100mm 86.D059.3\*\*\*.\*\* 110mm 86.D059.4\*\*\*.\*\* 135mm