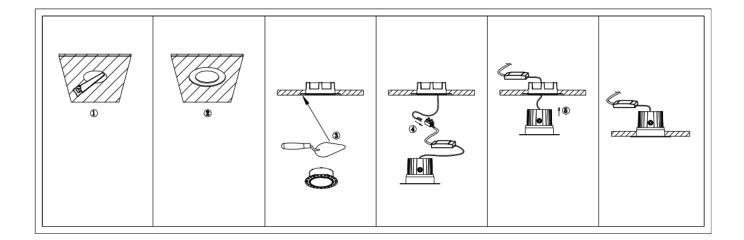

## Item code 86.D059.1323.01

- Installation and wiring of luminaire must be in accordance with all applicable local codes.
- Installation, inspection, and maintenance of luminaires should be performed by a qualified electrician.
- DO NOT make or alter any open holes in the luminaire. Do not modify the luminaire.
- DO NOT install damaged product.
- Make sure electrical power is OFF before and during installation and maintenance.
- Make sure the equipment is properly grounded.
- Make sure the supply voltage is same as the rated fixture voltage.

## Cut out in the right size:

86.D059.1\*\*\*.\*\* 80mm 86.D059.2\*\*\*.\*\* 100mm 86.D059.3\*\*\*.\*\* 110mm 86.D059.4\*\*\*.\*\* 135mm