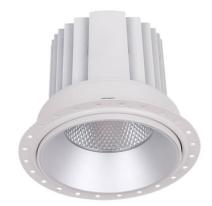

## **COMFORT-T**

Lavov trimless downlight from the family COMFORT-T with a power of 10W, CRI 80 and CCT 3000K, 40 degrees beam angle. With a total lumen output of 790lm, and a luminous efficacy of 79lm/W. Made in Die Cast Aluminum and finished in White color. ON/OFF driver.

## **Scheme**

| Product                     |                |
|-----------------------------|----------------|
| Real power (W)              | 10             |
| Real luminous flux (Lm)     | 790            |
| Luminous efficiency (Lm/W)  | 79             |
| Beam angle (º)              | 40             |
| Life time (h)               | 50000 h L80B10 |
| IP                          | 20             |
| Electrical class insulation | Clas II        |
| Colour                      | White          |
| Control gear included       | Yes            |
| Control gear                | ON/OFF         |
| Flicker Free                | Yes            |
| Light source                | LED            |
| Type of LED                 | СОВ            |
| Colour temperature (K)      | 3000           |
| Colour consistency (SDCM)   | SDCM<3         |
| CRI                         | 80             |