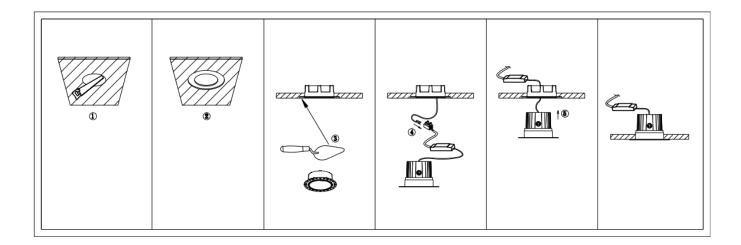

Cut out in the right size:

| 86.D059.1***.** | 80mm  |
|-----------------|-------|
| 86.D059.2***.** | 100mm |
| 86.D059.3***.** | 110mm |
| 86.D059.4***.** | 135mm |