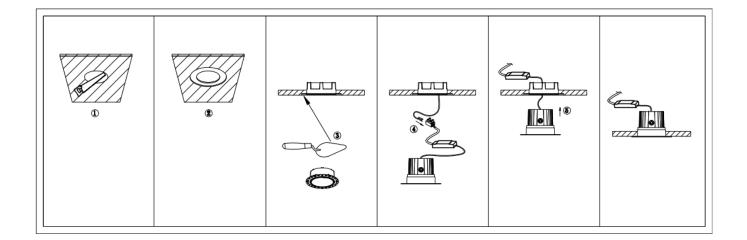

## Item code 86.D059.1333.01

- Installation and wiring of luminaire must be in accordance with all applicable local codes.
- Installation, inspection, and maintenance of luminaires should be performed by a qualified electrician.
- DO NOT make or alter any open holes in the luminaire. Do not modify the luminaire.
- DO NOT install damaged product.
- Make sure electrical power is OFF before and during installation and maintenance.
- Make sure the equipment is properly grounded.
- Make sure the supply voltage is same as the rated fixture voltage.

## Cut out in the right size:

86.D059.1\*\*\*.\*\* 80mm 86.D059.2\*\*\*.\*\* 100mm 86.D059.3\*\*\*.\*\* 110mm 86.D059.4\*\*\*.\*\* 135mm