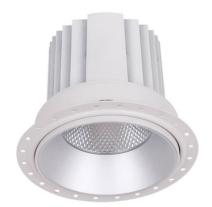

## **COMFORT-T**

Lavov trimless downlight from the family COMFORT-T with a power of 10W, CRI 80 and CCT 4000K, 12 degrees beam angle. With a total lumen output of 790lm, and a luminous efficacy of 79lm/W. Made in Die Cast Aluminum and finished in White color. ON/OFF driver.

| Item code    | 86.D059.1411.01<br>Indoor |  |
|--------------|---------------------------|--|
| Product type |                           |  |
| Category     | Downlights                |  |
| Family       | COMFORT-T                 |  |
| Pictograms   | □ 220 V → CRI 80 C€       |  |
|              | Driver                    |  |