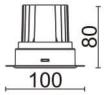

## **Scheme**

| Product                     |                |  |
|-----------------------------|----------------|--|
| Real power (W)              | 10             |  |
| Real luminous flux (Lm)     | 790            |  |
| Luminous efficiency (Lm/W)  | 79             |  |
| Beam angle (º)              | 12             |  |
| Life time (h)               | 50000 h L80B10 |  |
| IP                          | 20             |  |
| Electrical class insulation | Clas II        |  |
| Colour                      | White          |  |
| Control gear included       | Yes            |  |
| Control gear                | ON/OFF         |  |
| Flicker Free                | Yes            |  |
| Light source                | LED            |  |
| Type of LED                 | СОВ            |  |
| Colour temperature (K)      | 4000           |  |
| Colour consistency (SDCM)   | SDCM<3         |  |
| CRI                         | 80             |  |