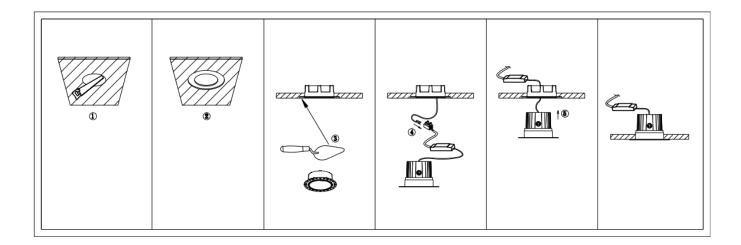

## INDOOR / DOWNLIGHTS / COMFORT-T Item code 86.D059.1411.01

- Installation and wiring of luminaire must be in accordance with all applicable local codes.
- Installation, inspection, and maintenance of luminaires should be performed by a qualified
- electrician.
- DO NOT make or alter any open holes in the luminaire. Do not modify the luminaire.
- DO NOT install damaged product.
- Make sure electrical power is OFF before and during installation and maintenance.
- Make sure the equipment is properly grounded.
- Make sure the supply voltage is same as the rated fixture voltage.

Cut out in the right size:

| 86.D059.1***.** | 80mm  |
|-----------------|-------|
| 86.D059.2***.** | 100mm |
| 86.D059.3***.** | 110mm |
| 86.D059.4***.** | 135mm |