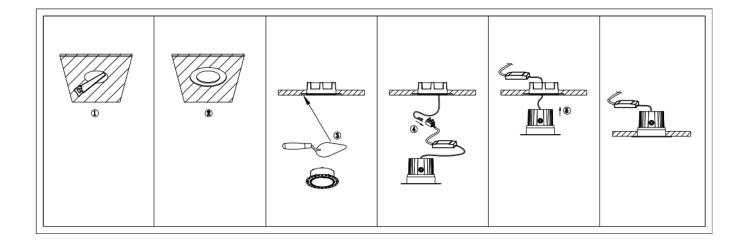

## Item code 86.D059.1413.01

- Installation and wiring of luminaire must be in accordance with all applicable local codes.
- Installation, inspection, and maintenance of luminaires should be performed by a qualified electrician.
- DO NOT make or alter any open holes in the luminaire. Do not modify the luminaire.
- DO NOT install damaged product.
- Make sure electrical power is OFF before and during installation and maintenance.
- Make sure the equipment is properly grounded.
- Make sure the supply voltage is same as the rated fixture voltage.

## Cut out in the right size:

86.D059.1\*\*\*.\*\* 80mm 86.D059.2\*\*\*.\*\* 100mm 86.D059.3\*\*\*.\*\* 110mm 86.D059.4\*\*\*.\*\* 135mm