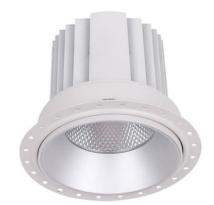

## **COMFORT-T**

Lavov trimless downlight from the family COMFORT-T with a power of 10W, CRI 80 and CCT 4000K, 24 degrees beam angle. With a total lumen output of 790lm, and a luminous efficacy of 79lm/W. Made in Die Cast Aluminum and finished in White color. ON/OFF driver.