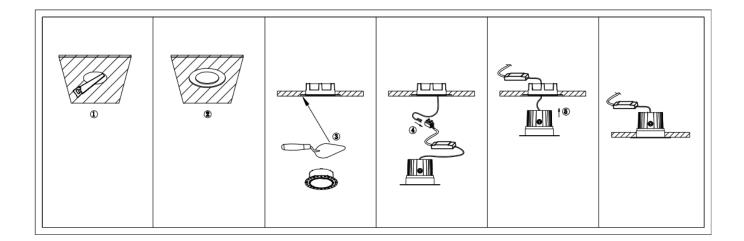

## Item code 86.D059.1421.01

- Installation and wiring of luminaire must be in accordance with all applicable local codes.
- Installation, inspection, and maintenance of luminaires should be performed by a qualified electrician.
- DO NOT make or alter any open holes in the luminaire. Do not modify the luminaire.
- DO NOT install damaged product.
- Make sure electrical power is OFF before and during installation and maintenance.
- Make sure the equipment is properly grounded.
- Make sure the supply voltage is same as the rated fixture voltage.

## Cut out in the right size:

86.D059.1\*\*\*.\*\* 80mm 86.D059.2\*\*\*.\*\* 100mm 86.D059.3\*\*\*.\*\* 110mm 86.D059.4\*\*\*.\*\* 135mm