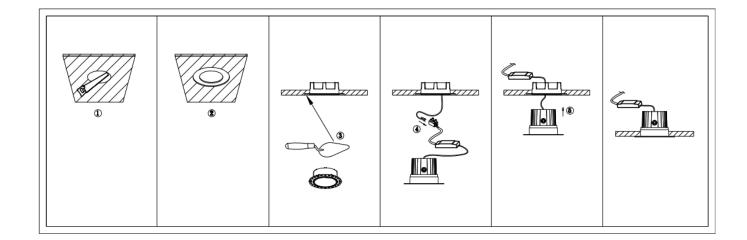

## Cut out in the right size:

86.D059.1\*\*\*.\*\* 80mm 86.D059.2\*\*\*.\*\* 100mm 86.D059.3\*\*\*.\*\* 110mm 86.D059.4\*\*\*.\*\* 135mm