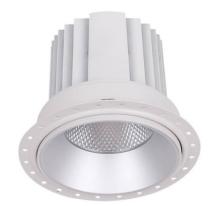

## **COMFORT-T**

Lavov trimless downlight from the family COMFORT-T with a power of 10W, CRI 80 and CCT 4000K, 40 degrees beam angle. With a total lumen output of 790lm, and a luminous efficacy of 79lm/W. Made in Die Cast Aluminum and finished in White color. ON/OFF driver.

| Item code    | 86.D059.1431.01     |
|--------------|---------------------|
| Product type | Indoor              |
| Category     | Downlights          |
| Family       | COMFORT-T           |
| Pictograms   | □ 220 V → CRI 80 C€ |
|              | Driver              |