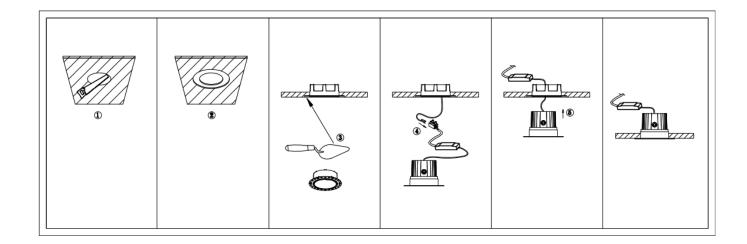

## Item code 86.D059.1431.01

- Installation and wiring of luminaire must be in accordance with all applicable local codes.
- Installation, inspection, and maintenance of luminaires should be performed by a qualified electrician.
- DO NOT make or alter any open holes in the luminaire. Do not modify the luminaire.
- DO NOT install damaged product.
- Make sure electrical power is OFF before and during installation and maintenance.
- Make sure the equipment is properly grounded.
- Make sure the supply voltage is same as the rated fixture voltage.

## Cut out in the right size:

86.D059.1\*\*\*.\*\* 80mm 86.D059.2\*\*\*.\*\* 100mm 86.D059.3\*\*\*.\*\* 110mm 86.D059.4\*\*\*.\*\* 135mm