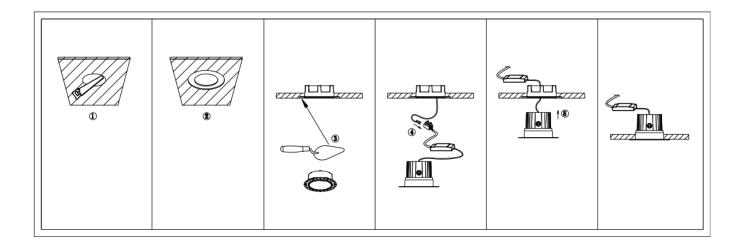

## INDOOR / DOWNLIGHTS / COMFORT-T Item code 86.D059.1433.01

- Installation and wiring of luminaire must be in accordance with all applicable local codes.
- Installation, inspection, and maintenance of luminaires should be performed by a qualified
- electrician.
- DO NOT make or alter any open holes in the luminaire. Do not modify the luminaire.
- DO NOT install damaged product.
- Make sure electrical power is OFF before and during installation and maintenance.
- Make sure the equipment is properly grounded.
- Make sure the supply voltage is same as the rated fixture voltage.

Cut out in the right size:

| 86.D059.1***.** | 80mm  |
|-----------------|-------|
| 86.D059.2***.** | 100mm |
| 86.D059.3***.** | 110mm |
| 86.D059.4***.** | 135mm |