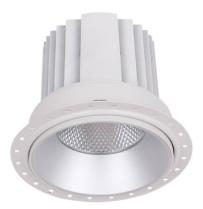

## **COMFORT-T**

Lavov trimless downlight from the family COMFORT-T with a power of 20W, CRI 80 and CCT 3000K, 12 degrees beam angle. With a total lumen output of 1660lm, and a luminous efficacy of 83Im/W. Made in Die Cast Aluminum and finished in White color. ON/OFF driver.

| Product                     |                |
|-----------------------------|----------------|
| Real power (W)              | 20             |
| Real luminous flux (Lm)     | 1660           |
| Luminous efficiency (Lm/W)  | 83             |
| Beam angle (º)              | 12             |
| Life time (h)               | 50000 h L80B10 |
| IP                          | 20             |
| Electrical class insulation | Clas II        |
| Colour                      | White          |
| Control gear included       | Yes            |
| Control gear                | ON/OFF         |
| Flicker Free                | Yes            |
| Light source                | LED            |
| Type of LED                 | СОВ            |
| Colour temperature (K)      | 3000           |
| Colour consistency (SDCM)   | SDCM<3         |
| CRI                         | 80             |