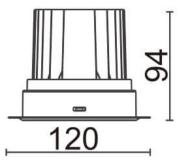

|
| Real power (W)              | 20             |
| Real luminous flux (Lm)     | 1660           |
| Luminous efficiency (Lm/W)  | 83             |
| Beam angle (º)              | 12             |
| Life time (h)               | 50000 h L80B10 |
| IP                          | 20             |
| Electrical class insulation | Clas II        |
| Colour                      | White          |
| Control gear included       | Yes            |
| Control gear                | ON/OFF         |
| Flicker Free                | Yes            |
| Light source                | LED            |
| Type of LED                 | СОВ            |
| Colour temperature (K)      | 3000           |
| Colour consistency (SDCM)   | SDCM<3         |
| CRI                         | 80             |

## Scheme