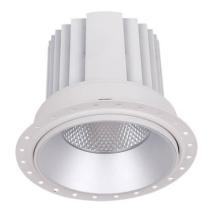

## **COMFORT-T**

Lavov trimless downlight from the family COMFORT-T with a power of 20W, CRI 80 and CCT 3000K, 12 degrees beam angle. With a total lumen output of 1660lm, and a luminous efficacy of 83lm/W. Made in Die Cast Aluminum and finished in White color. DALI driver.

## **Scheme**

| Product                     |                |
|-----------------------------|----------------|
| Real power (W)              | 20             |
| Real luminous flux (Lm)     | 1660           |
| Luminous efficiency (Lm/W)  | 83             |
| Beam angle (º)              | 12             |
| Life time (h)               | 50000 h L80B10 |
| IP                          | 20             |
| Electrical class insulation | Clas II        |
| Colour                      | White          |
| Control gear included       | Yes            |
| Control gear                | DALI           |
| Flicker Free                | Yes            |
| Light source                | LED            |
| Type of LED                 | СОВ            |
| Colour temperature (K)      | 3000           |
| Colour consistency (SDCM)   | SDCM<3         |
| CRI                         | 80             |