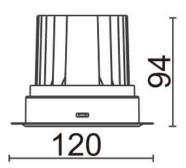

## **COMFORT-T**

Lavov trimless downlight from the family COMFORT-T with a power of 20W, CRI 80 and CCT 3000K, 12 degrees beam angle. With a total lumen output of 1660lm, and a luminous efficacy of 83lm/W. Made in Die Cast Aluminum and finished in White color. DALI driver.

## **Scheme**

| Product                     |                |
|-----------------------------|----------------|
| Real power (W)              | 20             |
| Real luminous flux (Lm)     | 1660           |
| Luminous efficiency (Lm/W)  | 83             |
| Beam angle (º)              | 12             |
| Life time (h)               | 50000 h L80B10 |
| IP                          | 20             |
| Electrical class insulation | Clas II        |
| Colour                      | White          |
| Control gear included       | Yes            |
| Control gear                | DALI           |
| Flicker Free                | Yes            |
| Light source                | LED            |
| Type of LED                 | СОВ            |
| Colour temperature (K)      | 3000           |
| Colour consistency (SDCM)   | SDCM<3         |
| CRI                         | 80             |