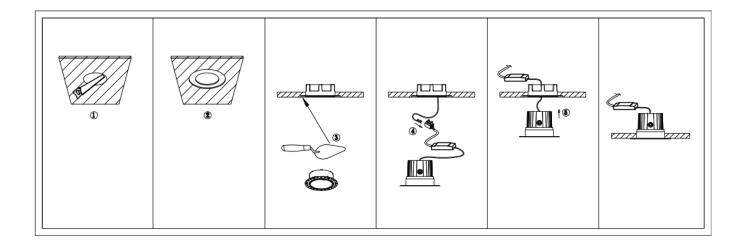

## Item code 86.D059.2313.01

- Installation and wiring of luminaire must be in accordance with all applicable local codes.
- Installation, inspection, and maintenance of luminaires should be performed by a qualified electrician.
- DO NOT make or alter any open holes in the luminaire. Do not modify the luminaire.
- DO NOT install damaged product.
- Make sure electrical power is OFF before and during installation and maintenance.
- Make sure the equipment is properly grounded.
- Make sure the supply voltage is same as the rated fixture voltage.

## Cut out in the right size:

86.D059.1\*\*\*.\*\* 80mm 86.D059.2\*\*\*.\*\* 100mm 86.D059.3\*\*\*.\*\* 110mm 86.D059.4\*\*\*.\*\* 135mm