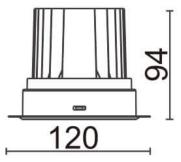

|
| Real power (W)              | 20             |
| Real luminous flux (Lm)     | 1660           |
| Luminous efficiency (Lm/W)  | 83             |
| Beam angle (º)              | 24             |
| Life time (h)               | 50000 h L80B10 |
| IP                          | 20             |
| Electrical class insulation | Clas II        |
| Colour                      | White          |
| Control gear included       | Yes            |
| Control gear                | ON/OFF         |
| Flicker Free                | Yes            |
| Light source                | LED            |
| Type of LED                 | СОВ            |
| Colour temperature (K)      | 3000           |
| Colour consistency (SDCM)   | SDCM<3         |
| CRI                         | 80             |

## Scheme