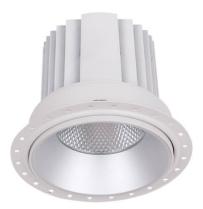

## **COMFORT-T**

Lavov trimless downlight from the family COMFORT-T with a power of 20W, CRI 80 and CCT 3000K, 24 degrees beam angle. With a total lumen output of 1660lm, and a luminous efficacy of 83Im/W. Made in Die Cast Aluminum and finished in White color. ON/OFF driver.

| Product                     |                |
|-----------------------------|----------------|
| Real power (W)              | 20             |
| Real luminous flux (Lm)     | 1660           |
| Luminous efficiency (Lm/W)  | 83             |
| Beam angle (º)              | 24             |
| Life time (h)               | 50000 h L80B10 |
| IP                          | 20             |
| Electrical class insulation | Clas II        |
| Colour                      | White          |
| Control gear included       | Yes            |
| Control gear                | ON/OFF         |
| Flicker Free                | Yes            |
| Light source                | LED            |
| Type of LED                 | СОВ            |
| Colour temperature (K)      | 3000           |
| Colour consistency (SDCM)   | SDCM<3         |
| CRI                         | 80             |