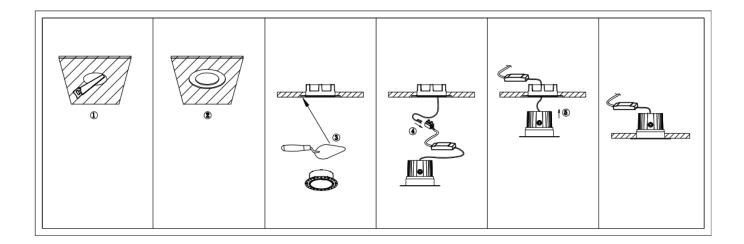

## Cut out in the right size:

86.D059.1\*\*\*.\*\* 80mm 86.D059.2\*\*\*.\*\* 100mm 86.D059.3\*\*\*.\*\* 110mm 86.D059.4\*\*\*.\*\* 135mm